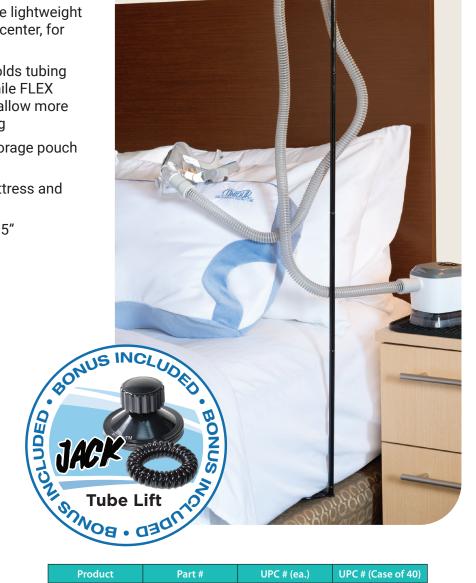

## **Tube Support**

- Constructed of durable lightweight steel with shock cord center, for easy set-up
- Flexible coiled loop holds tubing securely overhead, while FLEX upper arm swivels to allow more mobility while sleeping
- Folds into included storage pouch for ease of travel
- Fits between your mattress and bedframe
- Maximum Height: 41.5"